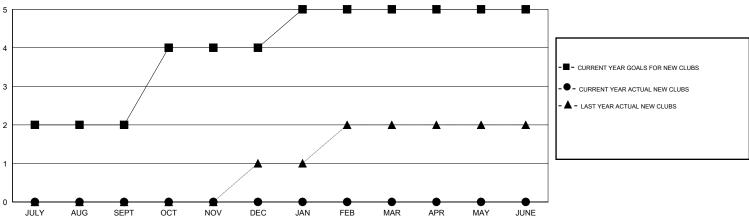

## GOALS AND ACTUAL NEW CLUBS CUMULATIVE

| DROPPED CLUBS: 0 | 0 CLUBS OF 0 ADDED 1 OR MORE NEW<br>MEMBERS | GENDER DISTRIBUTION  MALE 0 (100.00%) |   |  |
|------------------|---------------------------------------------|---------------------------------------|---|--|
| DROPPED MEMBERS  |                                             | FEMALE 0 (100.00%)                    |   |  |
| DECEASED 0       | CLICK HERE FOR HEALTH                       |                                       |   |  |
| CLUB CANCELLED 0 | ASSESSMENT DATA                             | FAMILY UNIT MEMBERS                   | 0 |  |
| OTHER 0          |                                             | HEAD OF HOUSEHOLD                     |   |  |
| TOTAL 0          |                                             | NON-HEAD OF HOUSEHOLD                 |   |  |