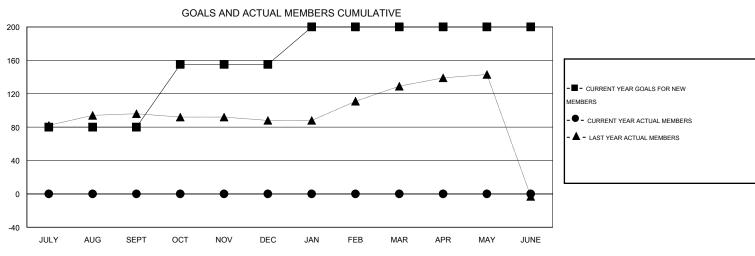

## GOALS AND ACTUAL NEW CLUBS CUMULATIVE

| DROPPED CLUBS: 0 | 0 CLUBS OF 0 ADDED 1 OR MORE NEW<br>MEMBERS | GENDER DISTRIBUTION  MALE 0 (100.00%) |   |  |
|------------------|---------------------------------------------|---------------------------------------|---|--|
| DROPPED MEMBERS  |                                             | FEMALE 0 (100.00%)                    |   |  |
| DECEASED 0       | CLICK HERE FOR HEALTH                       |                                       |   |  |
| CLUB CANCELLED 0 | ASSESSMENT DATA                             | FAMILY UNIT MEMBERS                   | 0 |  |
| OTHER 0          |                                             | HEAD OF HOUSEHOLD                     |   |  |
| TOTAL 0          |                                             | NON-HEAD OF HOUSEHOLD                 |   |  |